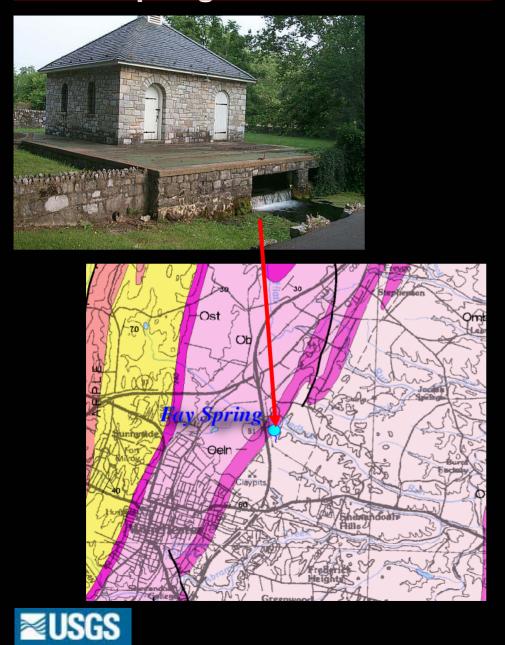

# Virginia District Programs in the Northern Shenandoah Valley



U.S. Department of the Interior U.S. Geological Survey

### **Ground-Water Flow System**

#### Generalized hydrogeologic section through the Valley and Ridge

(Modified from Wolfe and others, 1997)



APPROXIMATELY 6,000 METERS Drawing not to scale

#### **EXPLANATION**



SILICICLASTIC ROCKS



MAJOR DIRECTION OF GROUND-WATER FLOW



RECHARGE



THRUST FAULT



**Karst Springs** 





#### 01634500 Cedar Creek near Winchester, Va. 103 square miles



# **Long-Term Monitoring Program (Ground Water)**



USGS Well 46W175 390348078035501 Blandy Farm



PROVISIONAL DATA SUBJECT TO REVISION

Internet Access:

Real Time Water Levels http://va.waterdata.usgs.gov/nwis/current/?type=gw



# **Ground-Water- Level Measurements**





#### Clarke County, Virginia Water-Monitoring Network July 2003



Project No. 2482-9RP12 October 21, 2003



# **Hydrogeologic Framework**







Aerial Photography 1in.: 200ft

# **Long-Term Monitoring Program (Streamflow)**





Provisional Data Subject to Revision



## **Ground Water/Surface Water Relations**



# Ground-Water Age Dating in the Northern Shenandoah Valley







#### **Internet Sites**

Water Resources of Virginia

http://va.w