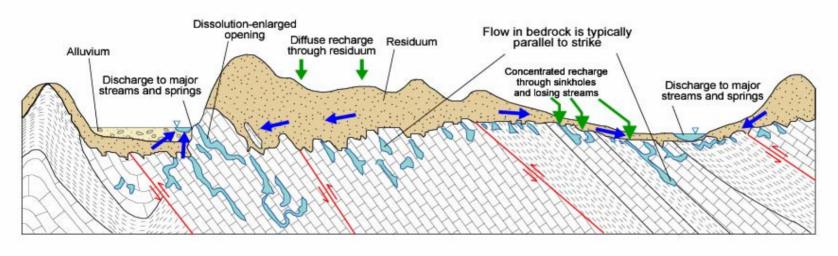

### **Ground-Water Flow System**

#### Generalized hydrogeologic section through the Valley and Ridge

(Modified from Wolfe and others, 1997)

APPROXIMATELY 6,000 METERS Drawing not to scale

#### **EXPLANATION**

SILICICLASTIC ROCKS

MAJOR DIRECTION OF GROUND-WATER FLOW

RECHARGE

THRUST FAULT

**Karst Springs** 