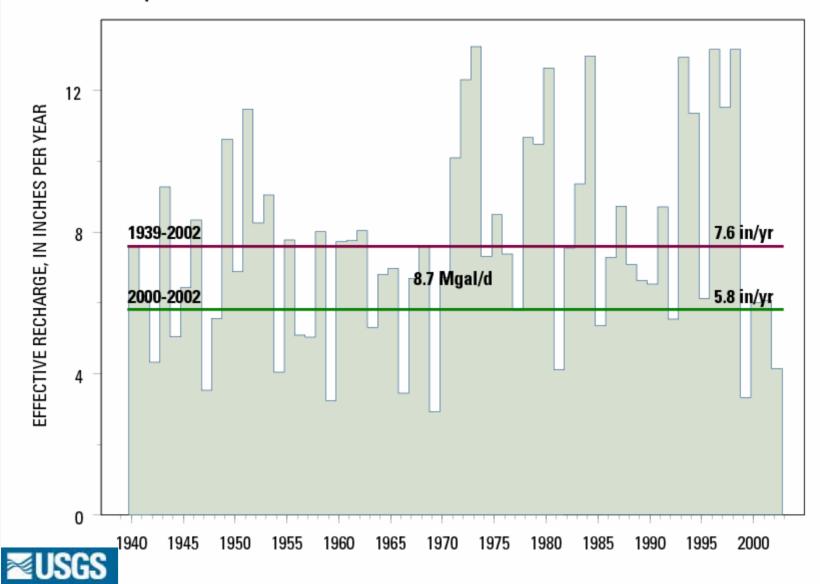

# **Long-Term Monitoring Program (Streamflow)**

Provisional Data Subject to Revision