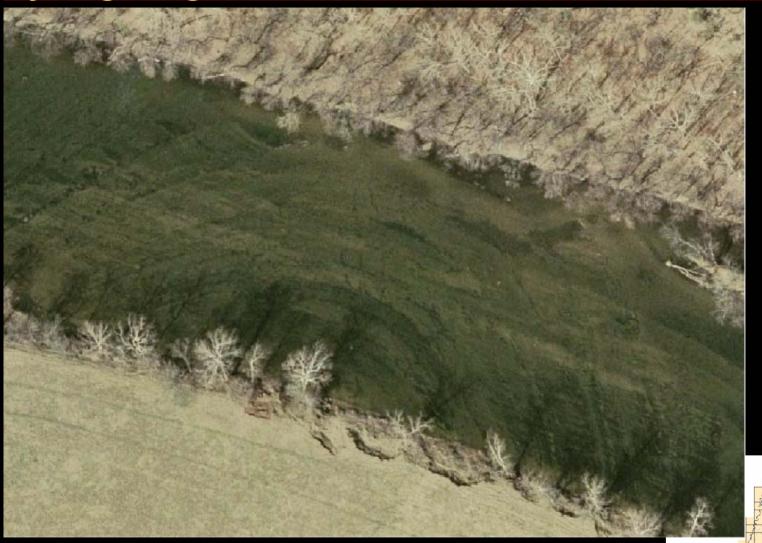

Flow System**

#### Generalized hydrogeologic section through the Valley and Ridge

(Modified from Wolfe and others, 1997)



APPROXIMATELY 6,000 METERS Drawing not to scale

#### **EXPLANATION**



SILICICLASTIC ROCKS



MAJOR DIRECTION OF GROUND-WATER FLOW



RECHARGE



THRUST FAULT



**Karst Springs** 





#### 01634500 Cedar Creek near Winchester, Va. 103 square miles



# **Long-Term Monitoring Program (Ground Water)**



USGS Well 46W175 390348078035501 Blandy Farm



PROVISIONAL DATA SUBJECT TO REVISION

Internet Access:

Real Time Water Levels http://va.waterdata.usgs.gov/nwis/current/?type=gw



# **Ground-Water- Level Measurements**





#### Clarke County, Virginia Water-Monitoring Network July 2003



Project No. 2482-9RP12 October 21, 2003



# **Hydrogeologic Framework**







Aerial Photography 1in.: 200ft

# **Long-Term Monitoring Program (Streamflow)**





Provisional Data Subject to Revision



## **Ground Water/Surface Water Relations**



# Ground-Water Age Dating in the Northern Shenandoah Valley







#### **Internet Sites**

Water Resources of Virginia

http://va.water.usgs.gov/

- Frederick County Project
   http://va.water.usgs.gov/projects/va134.html
- Clarke County Project
  http://va.water.usgs.gov/projects/va146.html
- Warren County Project
   http://va.water.usgs.gov/projects/va142.html
- <u>Shenandoah River Minimum Instream Flow Project</u> http://va.water.usgs.gov/projects/va111.html
- Great Valley Water-Resources Science Forum http://va.water.usgs.gov/GreatValley/Index.htm