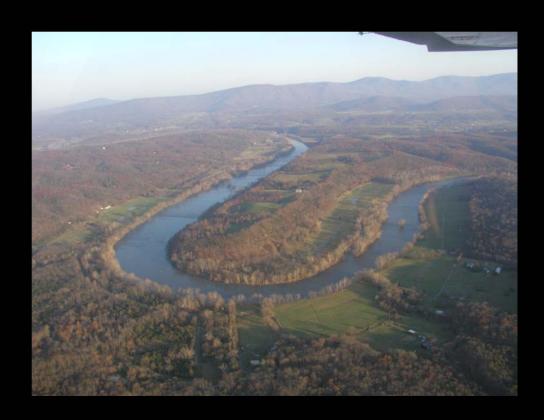

# Virginia District Programs in the Northern Shenandoah Valley



U.S. Department of the Interior U.S. Geological Survey

### **Ground-Water Flow System**

#### Generalized hydrogeologic section through the Valley and Ridge

(Modified from Wolfe and others, 1997)



APPROXIMATELY 6,000 METERS Drawing not to scale

#### **EXPLANATION**



SILICICLASTIC ROCKS



MAJOR DIRECTION OF GROUND-WATER FLOW



RECHARGE



THRUST FAULT



**Karst Springs** 





#### 01634500 Cedar Creek near Winchester, Va. 103 square miles



# **Long-Term Monitoring Program (Ground Water)**



USGS Well 46W175 390348078035501 Blandy Farm



PROVISIONAL DATA SUBJECT TO REVISION

Internet Access:

Real Time Water Levels http://va.waterdata.usgs.gov/nwis/current/?type=gw



# **Ground-Water- Level Measurements**





#### Clarke County, Virginia Water-Monitoring Network July 2003