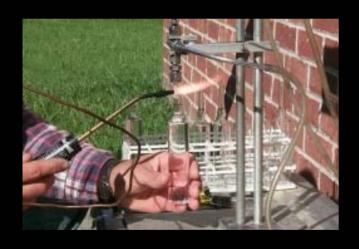

F GROUND-WATER FLOW



RECHARGE



THRUST FAULT



**Karst Springs** 





#### 01634500 Cedar Creek near Winchester, Va. 103 square miles



# **Long-Term Monitoring Program (Ground Water)**



USGS Well 46W175 390348078035501 Blandy Farm



PROVISIONAL DATA SUBJECT TO REVISION

Internet Access:

Real Time Water Levels http://va.waterdata.usgs.gov/nwis/current/?type=gw



# **Ground-Water- Level Measurements**





#### Clarke County, Virginia Water-Monitoring Network July 2003



Project No. 2482-9RP12 October 21, 2003



# **Hydrogeologic Framework**







Aerial Photography 1in.: 200ft

# **Long-Term Monitoring Program (Streamflow)**





Provisional Data Subject to Revision



## **Ground Water/Surface Water Relations**



# Ground-Water Age Dating in the Northern Shenandoah Valley







#### **Internet Sites**

Water Resources of Virginia

http://va.water.usgs.gov/

- Frederick County Project
   http://va.water.usgs.gov/projects/va134.html
- Clarke County Project
  http://va.water.usgs.gov/projects/va146.html
- Warren County Project
   http://va.water.usgs.gov/projects/va142.html
- <u>Shenandoah River Minimum Instream Flow Project</u> http://va.water.usgs.gov/projects/va111.html
- Great Valley Water-Resources Science Forum http://va.water.usgs.gov/GreatValley/Index.htm