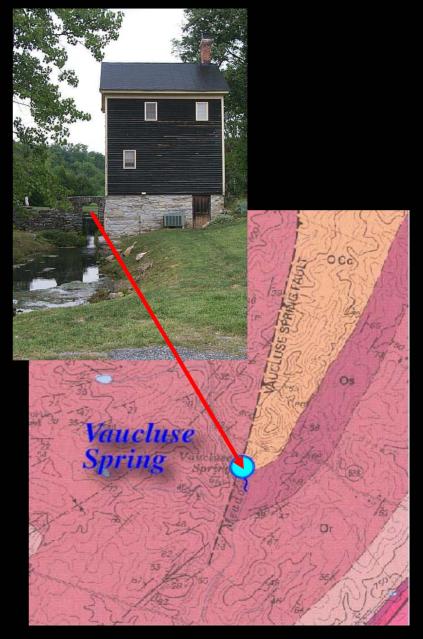

# Virginia District Programs in the Northern Shenandoah Valley



U.S. Department of the Interior U.S. Geological Survey

### **Ground-Water Flow System**

#### Generalized hydrogeologic section through the Valley and Ridge

(Modified from Wolfe and others, 1997)



APPROXIMATELY 6,000 METERS Drawing not to scale

#### **EXPLANATION**



SILICICLASTIC ROCKS



MAJOR DIRECTION OF GROUND-WATER FLOW



RECHARGE



THRUST FAULT



**Karst Springs** 





#### 01634500 Cedar Creek near Winchester, Va. 103 square miles



# **Long-Term Monitoring Program (Ground Water)**



USGS Well 46W175 390348078035501 Blandy Farm



PROVISIONAL DATA SUBJECT TO REVISION

Internet Access:

Real Time Water Levels http://va.waterdata.usgs.gov/nwis/current/?type=gw



# **Ground-Water- Level Measurements**





#### Clarke County, Virginia Water-Monitoring Network July 2003



Project No. 2482-9RP12 October 21, 2003



# **Hydrogeologic Framework**







Aerial Photography 1in.: 200ft

# **Long-Term Monitoring Program (Streamflow)**





Provisional Data Subject to Revision



## **Ground Water/Surface Water Relations**



# Ground-Water Age Dating in the Northern Shenandoah Valley







#### **Internet Sites**

Water Resources of Virginia

http://va.wat