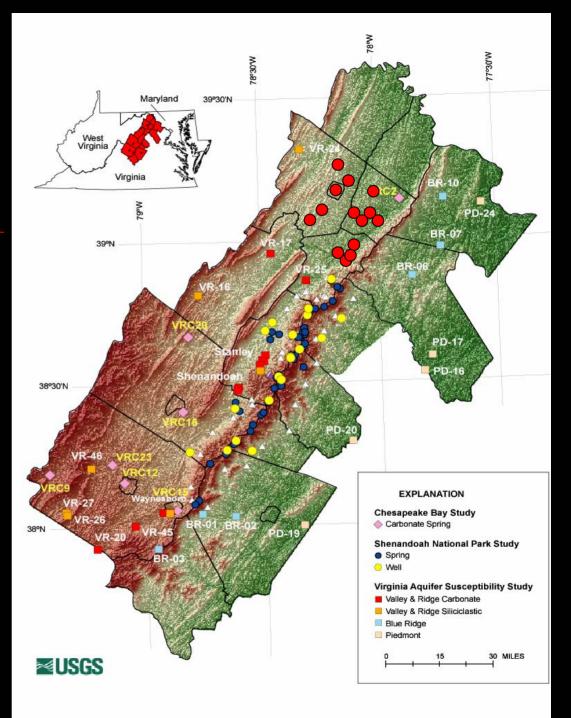

GROUND-WATER FLOW



RECHARGE



THRUST FAULT



**Karst Springs** 





#### 01634500 Cedar Creek near Winchester, Va. 103 square miles



# **Long-Term Monitoring Program (Ground Water)**



USGS Well 46W175 390348078035501 Blandy Farm



PROVISIONAL DATA SUBJECT TO REVISION

Internet Access:

Real Time Water Levels http://va.waterdata.usgs.gov/nwis/current/?type=gw



# **Ground-Water- Level Measurements**





#### Clarke County, Virginia Water-Monitoring Network July 2003



Project No. 2482-9RP12 October 21, 2003



# **Hydrogeologic Framework**







Aerial Photography 1in.: 200ft

# **Long-Term Monitoring Program (Streamflow)**





Provisional Data Subject to Revision



## **Ground Water/Surface Water Relations**



# Ground-Water Age Dating in the Northern Shenandoah Valley







#### **Internet Sites**

Water Resources of Virginia

http://va.water.usgs.gov/

- Frederick County Project
   http://va.water.usgs.gov/projects/va134.html
- Clarke County Project
  http://va.water.usgs.gov/projects/va146.html
- Warren County Project
   http://va.water.usgs.gov/projects/va142.html
- <u>Shenandoah River Minimum Instream Flow Project</u> http://va.water.usgs.gov/projects/va111.html
- Great Valley Water-Resources Science Forum http://va.water.usgs.gov/GreatValley/Index.htm