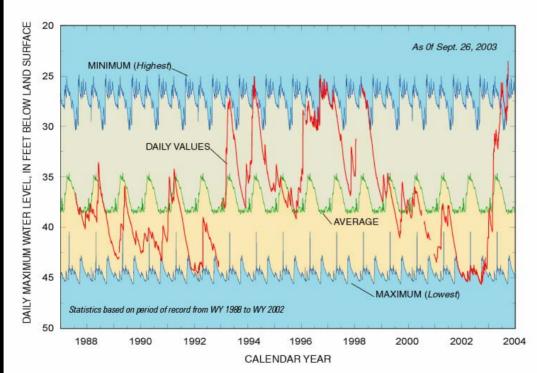

# **Long-Term Monitoring Program (Ground Water)**

USGS Well 46W175 390348078035501 Blandy Farm

PROVISIONAL DATA SUBJECT TO REVISION

Internet Access:

Real Time Water Levels http://va.waterdata.usgs.gov/nwis/current/?type=gw

# **Ground-Water- Level Measurements**