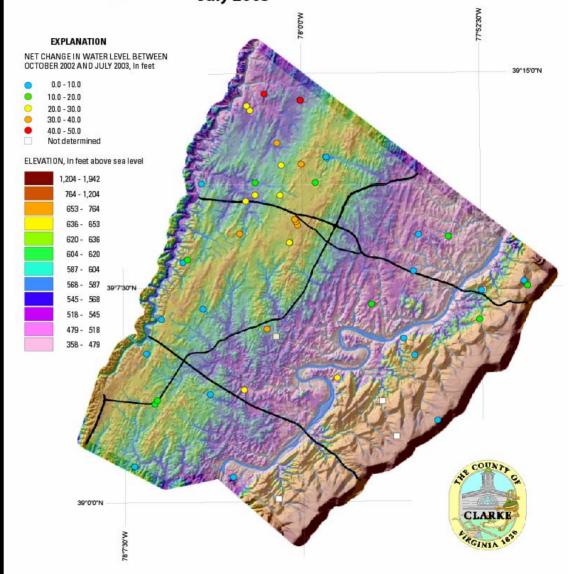

#### Clarke County, Virginia Water-Monitoring Network July 2003

Project No. 2482-9RP12 October 21, 2003