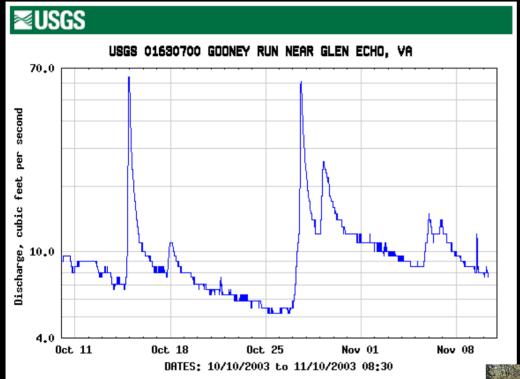

dified from Wolfe and others, 1997)



APPROXIMATELY 6,000 METERS Drawing not to scale

#### **EXPLANATION**



SILICICLASTIC ROCKS



MAJOR DIRECTION OF GROUND-WATER FLOW



RECHARGE



THRUST FAULT



**Karst Springs** 





#### 01634500 Cedar Creek near Winchester, Va. 103 square miles



# **Long-Term Monitoring Program (Ground Water)**



USGS Well 46W175 390348078035501 Blandy Farm



PROVISIONAL DATA SUBJECT TO REVISION

Internet Access:

Real Time Water Levels http://va.waterdata.usgs.gov/nwis/current/?type=gw



# **Ground-Water- Level Measurements**





#### Clarke County, Virginia Water-Monitoring Network July 2003



Project No. 2482-9RP12 October 21, 2003



# **Hydrogeologic Framework**







Aerial Photography 1in.: 200ft

# **Long-Term Monitoring Program (Streamflow)**





Provisional Data Subject to Revision



## **Ground Water/Surface Water Relations**



# Ground-Water Age Dating in the Northern Shenandoah Valley







#### **Internet Sites**

Water Resources of Virginia

http://va.water.usgs.gov/

- Frederick County Project
   http://va.water.usgs.gov/projects/va134.html
- Clarke County Project
  http://va.water.usgs.gov/projects/va146.html
- Warren County Project
   http://va.water.usgs.gov/projects/va142.html
- <u>Shenandoah River Minimum Instream Flow Project</u> http://va.water.usgs.gov/projects/va111.html
- Great Valley Water-Resources Science Forum http://va.water.usgs.gov/GreatValley/Index.htm