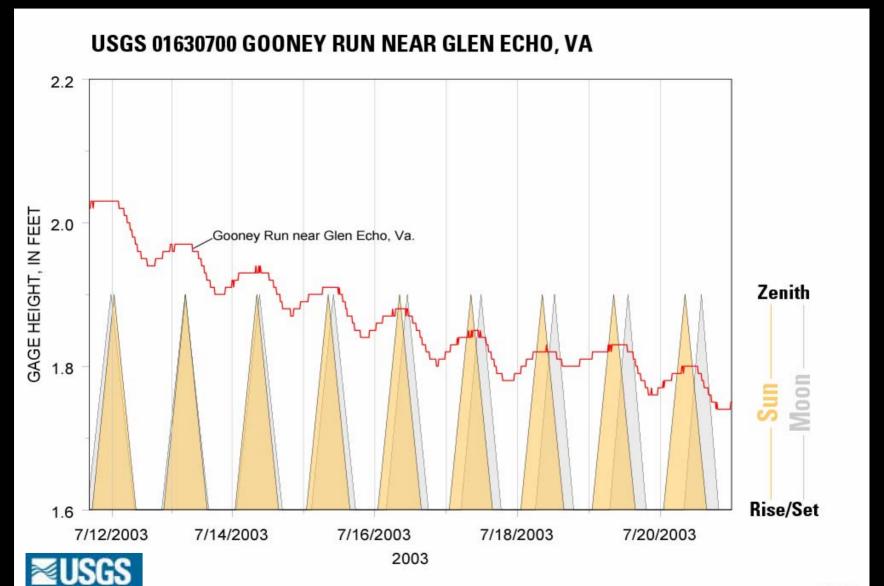

### **EXPLANATION**



SILICICLASTIC ROCKS



MAJOR DIRECTION OF GROUND-WATER FLOW



RECHARGE



THRUST FAULT



**Karst Springs** 





#### 01634500 Cedar Creek near Winchester, Va. 103 square miles



# **Long-Term Monitoring Program (Ground Water)**



USGS Well 46W175 390348078035501 Blandy Farm



PROVISIONAL DATA SUBJECT TO REVISION

Internet Access:

Real Time Water Levels http://va.waterdata.usgs.gov/nwis/current/?type=gw



# **Ground-Water- Level Measurements**





#### Clarke County, Virginia Water-Monitoring Network July 2003



Project No. 2482-9RP12 October 21, 2003



# **Hydrogeologic Framework**







Aerial Photography 1in.: 200ft

# **Long-Term Monitoring Program (Streamflow)**





Provisional Data Subject to Revision



## **Ground Water/Surface Water Relations**



# Ground-Water Age Dating in the Northern Shenandoah Valley







#### **Internet Sites**

Water Resources of Virginia

http://va.water.usgs.gov/

- Frederick County Project
   http://va.water.usgs.gov/projects/va134.html
- Clarke County Project
  http://va.water.usgs.gov/projects/va146.html
- Warren County Project
   http://va.water.usgs.gov/projects/va142.html
- <u>Shenandoah River Minimum Instream Flow Project</u> http://va.water.usgs.gov/projects/va111.html
- Great Valley Water-Resources Science Forum http://va.water.usgs.gov/GreatValley/Index.htm